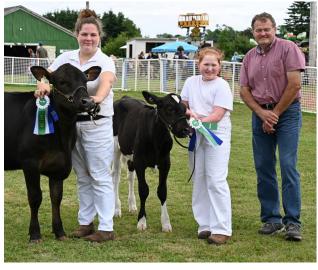

Dairy judge, Stephen Wallace, with (R) Champion Conformation, **Lily M.** of the Elmsdale Beavers 4-H Club and (L) Reserve Champion Conformation, **Harley F.** of the Wheatley River 4-H Club.

Equine judge, Sara Gamble, with (R) Champion Driving, **Gemma M.**, & (L) Reserve Champion Driving, **Alyson M.**, both of the Lot 16 4-H Club.