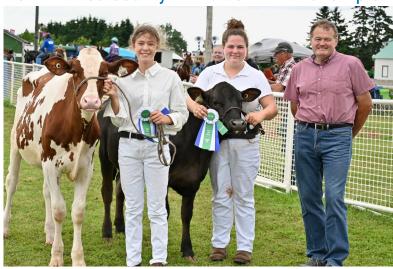

2024 Prince County Exhibition—4-H Champions continued...

Dairy judge, Stephen Wallace, with (R) Champion Showperson, **Harley F.** of the Wheatley River 4-H Club, & (L) Reserve Champion Showperson, **Mireille B.** of the Evangeline 4-H Club.