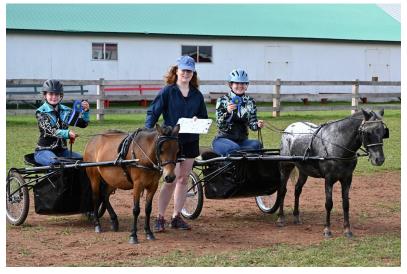

Dairy judge, Stephen Wallace, with (R) Champion Conformation, **Lily M.** of the Elmsdale Beavers 4-H Club and (L) Reserve Champion Conformation, **Harley F.** of the Wheatley River 4-H Club.

Equine judge, Sara Gamble, with (R) Champion Driving, **Gemma M.**, & (L) Reserve Champion Driving, **Alyson M.**, both of the Lot 16 4-H Club.