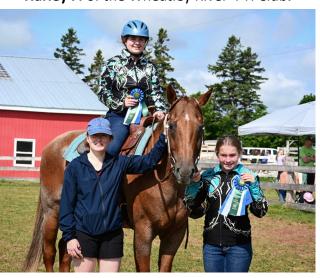

Equine judge, Sara Gamble, with (L) Champion Riding, **Gemma M.,** & (R) Reserve Champion Riding, **Alyson M.,** both of the Lot 16 4-H Club.

Thank you to the Prince County Exhibition for hosting & sponsoring the prize money for these classes for our 4-H PEI members!